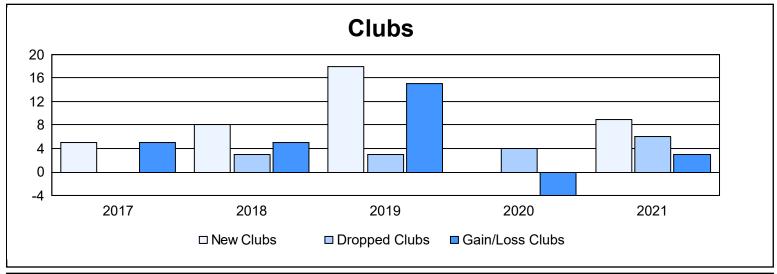

District 320 B As of June 2021 Cumulative

| Year      | New<br>Clubs | Dropped<br>Clubs | Gain/<br>Loss<br>Clubs | New<br>Members | Charter<br>Members | Reinstate<br>Members | Transfer<br>Members | Total<br>Member<br>Added | Total<br>Members<br>Dropped | Gain/<br>Loss<br>Members |
|-----------|--------------|------------------|------------------------|----------------|--------------------|----------------------|---------------------|--------------------------|-----------------------------|--------------------------|
| 2016-2017 | 5            | 0                | 5                      | 483            | 171                | 19                   | 18                  | 691                      | 360                         | 331                      |
| 2017-2018 | 8            | 3                | 5                      | 401            | 199                | 11                   | 8                   | 619                      | 484                         | 135                      |
| 2018-2019 | 18           | 3                | 15                     | 260            | 422                | 67                   | 9                   | 758                      | 465                         | 293                      |
| 2019-2020 | 0            | 4                | -4                     | 150            | 75                 | 51                   | 46                  | 322                      | 741                         | -419                     |
| 2020-2021 | 9            | 6                | 3                      | 445            | 229                | 55                   | 23                  | 752                      | 469                         | 283                      |
| Average   | 8            | 3                | 5                      | 348            | 219                | 41                   | 21                  | 628                      | 504                         | 125                      |